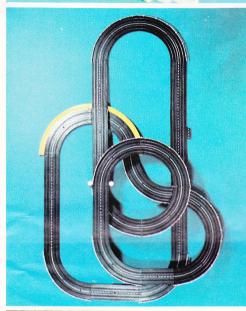

## console Twister

No. 1303 "CONSOLE TWISTER" RACE SET
Features the new compact Model Motoring Speed Control Console with LAP COUNTER. More
challenge, more action with two squeeze tracks, a wiggle track, and a tough cobblestone
track. Set includes 18 sections of FULL 9" track.