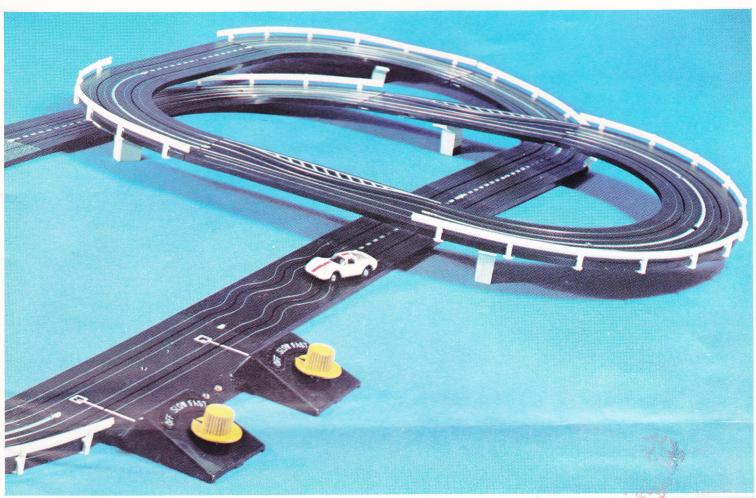

## console Twister

No. 1303 "CONSOLE TWISTER" RACE SET
Features the new compact Model Motoring Speed Control Console with LAP COUNTER. More
challenge, more action with two squeeze tracks, a wiggle track, and a tough cobblestone
track. Set includes 18 sections of FULL 9" track.

RETAIL VALUE

| Carton | Pack- 3        |
|--------|----------------|
| Carton | Weight—24 lbs. |

| OLL 9 Hack.                    | RETAIL VA |
|--------------------------------|-----------|
| Dino Ferrari                   | \$3.00    |
| Porsche                        | 3.00      |
| 8 Curved Track                 | 5.60      |
| 5 Straight Track               | 3.00      |
| Wiggle Track                   | .80       |
| Cobblestone Track              | .80       |
| 2 Squeeze Tracks               | 1.40      |
| Full 18 Volt Power Pack        | 6.00      |
| Speed Control with Lap Counter | 9.00      |
| Guard Rail                     | 1.00      |
| Trestles                       | 1.50      |
|                                | \$35.10   |