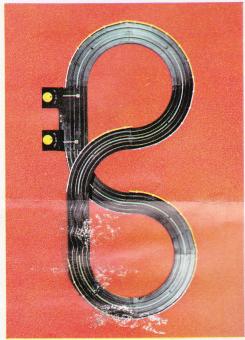

## console Twister

No. 1303 "CONSOLE TWISTER" RACE SET
Features the new compact Model Motoring Speed Control Console with LAP COUNTER. More
challenge, more action with two squeeze tracks, a wiggle track, and a tough cobblestone
track. Set includes 18 sections of FULL 9" track.