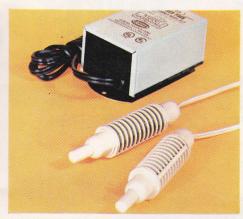

RETAIL VALUE

Carton Pack—3 Carton Weight—27 lbs.

|                         | RETAIL V |
|-------------------------|----------|
| Formula I McLaren BRM   | \$4.00   |
| Formula I Repco Brabham | 4.00     |
| Monza Banked Curve Set  | 4.00     |
| 10 Straight Track       | 6.00     |
| 10 Curved Track         | 7.00     |
| 1 Terminal Track        | 1.00     |
| Full 18 Volt Power Pack | 6.00     |
| 2 Racing Speed Controls | 5.00     |
| Modular Beams and Posts | 3.00     |
| Guard Rail              | 1.00     |
|                         | \$41.00  |

Carton Pack—3 Carton Weight—26 lbs.

| 4 Thunderjet Cars         |
|---------------------------|
| 10 9" Straight Track      |
| 6 9" Curve Track          |
| 6 6" Curve Track          |
| 4 6" Straight Track       |
| 2 9" Terminal Track       |
| Extra Strength Power Pack |
| 4 Racing Speed Controls   |
| Modular Bridge Beams      |
|                           |

RETAIL VAL \$12.00 6.00 4.20 3.60 2.40 2.00 6.00 10.00 2.00

\$48.20