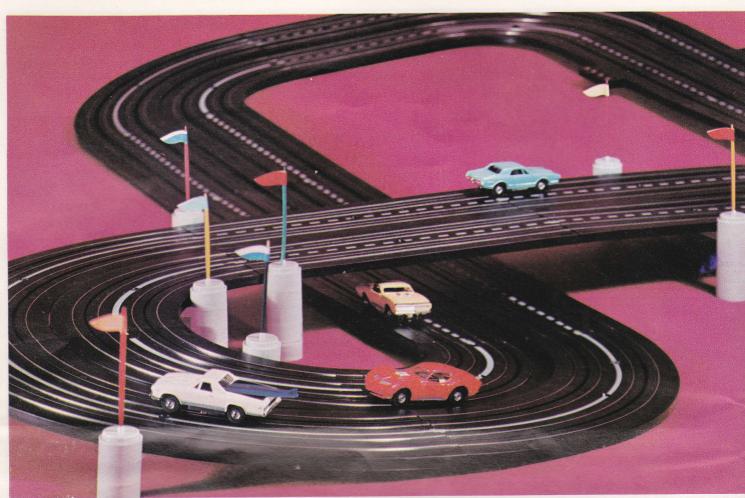

## CHampionship 500

No. 1324 "CHAMPIONSHIP 500" FOUR LANE RACE SET
The big Model Motoring set from Aurora. Four lanes wide. Four record setting Thunder
cars. Twenty one feet of REAL RACING ACTION. Perfect for the family. Great for a neighb

Carton Pack—3 Carton Weight—26 lbs.

| 4 Thunderjet Cars         |
|---------------------------|
| 10 9" Straight Track      |
| 6 9" Curve Track          |
| 6 6" Curve Track          |
| 4 6" Straight Track       |
| 2 9" Terminal Track       |
| Extra Strength Power Pack |
| 4 Racing Speed Controls   |
| Modular Bridge Beams      |
|                           |

RETAIL VAL \$12.00 6.00 4.20 3.60 2.40 2.00 6.00 10.00 2.00

\$48.20