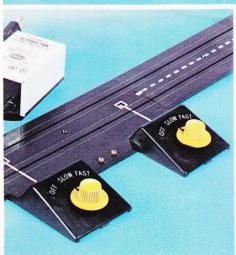

## console 8

No. 1301 "CONSOLE 8" RACE SET
Features the new Model Motoring Speed Control Console with LAP COUNTER. No montangled wires. No wasted hook-up time. No fumbling. A compact set with more track, monteatures, more convenience, and more value.

## console Twister

No. 1303 "CONSOLE TWISTER" RACE SET
Features the new compact Model Motoring Speed Control Console with LAP COUNTER. More
challenge, more action with two squeeze tracks, a wiggle track, and a tough cobblestone
track. Set includes 18 sections of FULL 9" track.