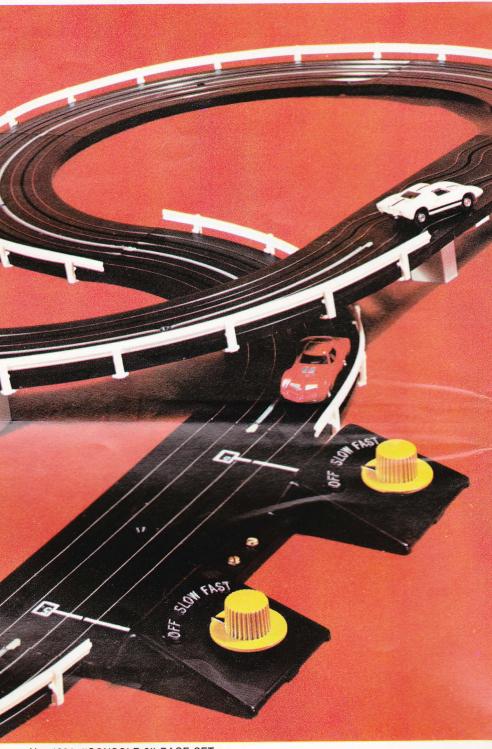

# FORMULAIWHIP

No. 1304 "FORMULA I WHIP" RACE SET
Features two sleek Formula I Thunderjets and a big High-banked Monza Curve. Three lev
racing at its best with more than a dozen curves to test the drivers skill. More excitement
less space than ever before.

RETAIL VALUE

Carton Pack—3 Carton Weight—27 lbs.

|                         | RETAIL V |
|-------------------------|----------|
| Formula I McLaren BRM   | \$4.00   |
| Formula I Repco Brabham | 4.00     |
| Monza Banked Curve Set  | 4.00     |
| 10 Straight Track       | 6.00     |
| 10 Curved Track         | 7.00     |
| 1 Terminal Track        | 1.00     |
| Full 18 Volt Power Pack | 6.00     |
| 2 Racing Speed Controls | 5.00     |
| Modular Beams and Posts | 3.00     |
| Guard Rail              | 1.00     |
|                         | \$41.00  |