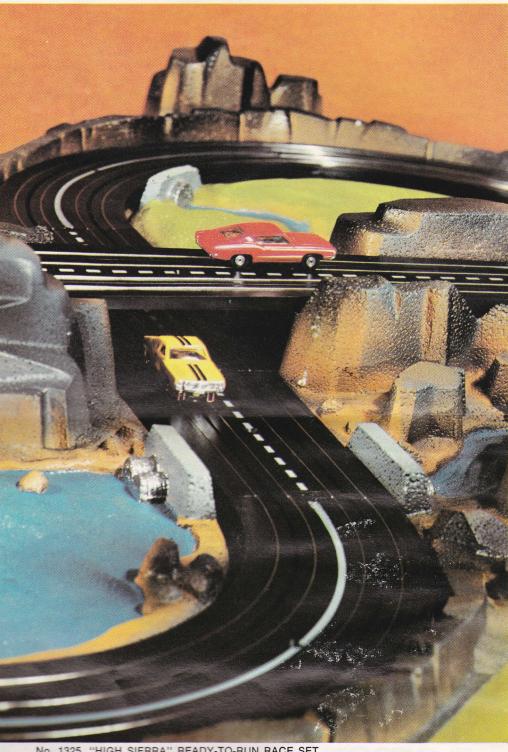

### HIGH SIETTA

No. 1325 "HIGH SIERRA" READY-TO-RUN RACE SET
The answer to thousands of requests. A Model Motoring set that can be raced within minutes
of taking it out of the box. Pre-assembled and mounted track. Dramatic pre-painted mountain
layout. Easy to store. Easy to race.

Carton Pack—3 Carton Weight—19 lbs.

Pre-formed and Pre-painted layout Pre-assembled track

Pre-assembled track
6 9" Curves
2 6" Straight
1 9" Straight
1 9" Terminal
2 Thunderjet Cars
2 Racing Speed Controls
Full 18 Volt Power Pack