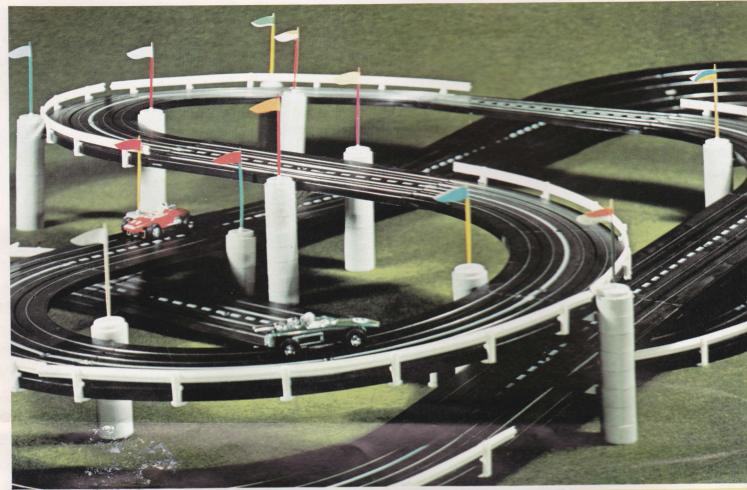

## console Twister

No. 1303 "CONSOLE TWISTER" RACE SET
Features the new compact Model Motoring Speed Control Console with LAP COUNTER. More
challenge, more action with two squeeze tracks, a wiggle track, and a tough cobblestone
track. Set includes 18 sections of FULL 9" track.