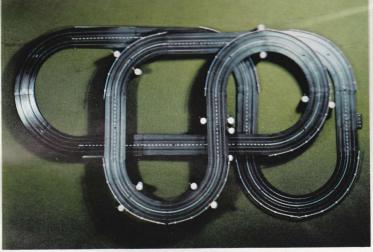

ns of FULL 9" track.

RETAIL VALUE

| Carton | Pack- 3        |
|--------|----------------|
| Carton | Weight—24 lbs. |

| OLL 9 Hack.                    | RETAIL VA |
|--------------------------------|-----------|
| Dino Ferrari                   | \$3.00    |
| Porsche                        | 3.00      |
| 8 Curved Track                 | 5.60      |
| 5 Straight Track               | 3.00      |
| Wiggle Track                   | .80       |
| Cobblestone Track              | .80       |
| 2 Squeeze Tracks               | 1.40      |
| Full 18 Volt Power Pack        | 6.00      |
| Speed Control with Lap Counter | 9.00      |
| Guard Rail                     | 1.00      |
| Trestles                       | 1.50      |
|                                | \$35.10   |

# FORMULAIWHIP









No. 1304 "FORMULA I WHIP" RACE SET
Features two sleek Formula I Thunderjets and a big High-banked Monza Curve. Three lev
racing at its best with more than a dozen curves to test the drivers skill. More excitement
less space than ever before.

RETAIL VALUE

Carton Pack—3 Carton Weight—27 lbs.

|                         | RETAIL V |
|-------------------------|----------|
| Formula I McLaren BRM   | \$4.00   |
| Formula I Repco Brabham | 4.00     |
| Monza Banked Curve Set  | 4.00     |
| 10 Straight Track       | 6.00     |
| 10 Curved Track         | 7.00     |
| 1 Terminal Track        | 1.00     |
| Full 18 Volt Power Pack | 6.00     |
| 2 Racing Speed Controls | 5.00     |
| Modular Beams and Posts | 3.00     |
| Guard Rail              | 1.00     |
|                         | \$41.0