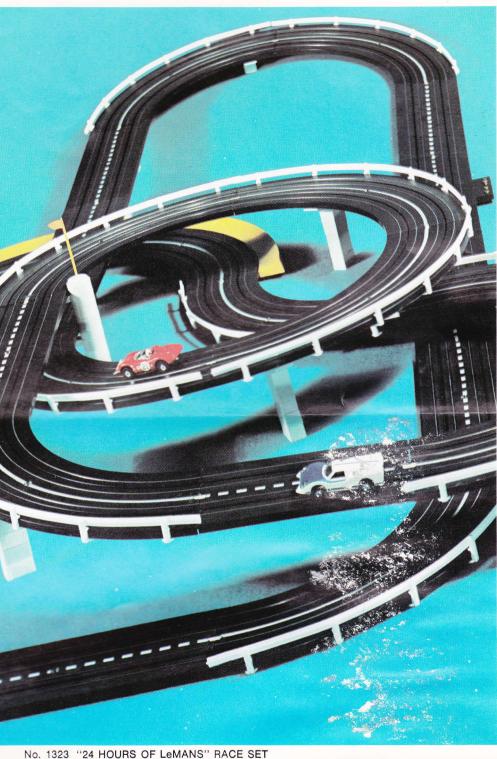

### 24 HOURS OF Lemans

No. 1323 "24 HOURS OF LeMANS" RACE SET
Features the new Model Motoring Flamethrowers...cars with REAL HEADLIGHTS, FOR DAY
OR NIGHT RACING. Finally, you can race all day and THROUGH THE NIGHT. And to make
it even more exciting, the "24 HOURS OF LeMANS" set includes 26 track sections for
hundreds of layout combinations.

RETAIL VALUE

Carton Pack—3 Carton Weight—25 lbs.

| "Flamethrower" Ford J "Flamethrower" McLaren Elva 14 Sections 9" Curve Track 9 Sections 9" Straight Track 2 Sections 6" Straight Track 1 Terminal Track Full 18 Volt Power Pack 2 Racing Speed Controls Guard Rail | RETAIL VALU<br>\$4.00<br>4.00<br>9.80<br>5.40<br>1.20<br>1.00<br>6.00<br>5.00<br>1.25 |
|--------------------------------------------------------------------------------------------------------------------------------------------------------------------------------------------------------------------|---------------------------------------------------------------------------------------|
|                                                                                                                                                                                                                    | 1.25<br>3.40                                                                          |
| Speed Corners                                                                                                                                                                                                      | 1.00                                                                                  |