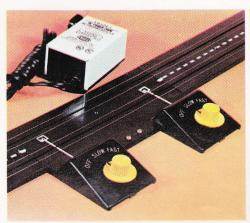

## console 8

No. 1301 "CONSOLE 8" RACE SET
Features the new Model Motoring Speed Control Console with LAP COUNTER. No montangled wires. No wasted hook-up time. No fumbling. A compact set with more track, monteatures, more convenience, and more value.

RETAIL VALUE

Carton Pack—4
Carton Weight—25 lbs.

|                                        | DEIDIE VA |
|----------------------------------------|-----------|
| Ford GT                                | \$3.00    |
| Mako Shark                             | 3.00      |
| 8 Curved Track                         | 5.60      |
| Wiggle Track                           | .80       |
| Full 18 Volt Power Pack                | 6.00      |
| Speed Control Console with Lap Counter | 9.00      |
| Guard Rail                             | 1.00      |
| Trestles                               | .60       |
|                                        | \$29.00   |
|                                        |           |