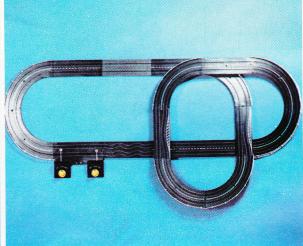

## console Twister

No. 1303 "CONSOLE TWISTER" RACE SET
Features the new compact Model Motoring Speed Control Console with LAP COUNTER. More
challenge, more action with two squeeze tracks, a wiggle track, and a tough cobblestone
track. Set includes 18 sections of FULL 9" track.

RETAIL VALUE

| Carton | Pack- 3        |
|--------|----------------|
| Carton | Weight—24 lbs. |

| OLL 9 Hack.                    | RETAIL VA |
|--------------------------------|-----------|
| Dino Ferrari                   | \$3.00    |
| Porsche                        | 3.00      |
| 8 Curved Track                 | 5.60      |
| 5 Straight Track               | 3.00      |
| Wiggle Track                   | .80       |
| Cobblestone Track              | .80       |
| 2 Squeeze Tracks               | 1.40      |
| Full 18 Volt Power Pack        | 6.00      |
| Speed Control with Lap Counter | 9.00      |
| Guard Rail                     | 1.00      |
| Trestles                       | 1.50      |
|                                | \$35.10   |