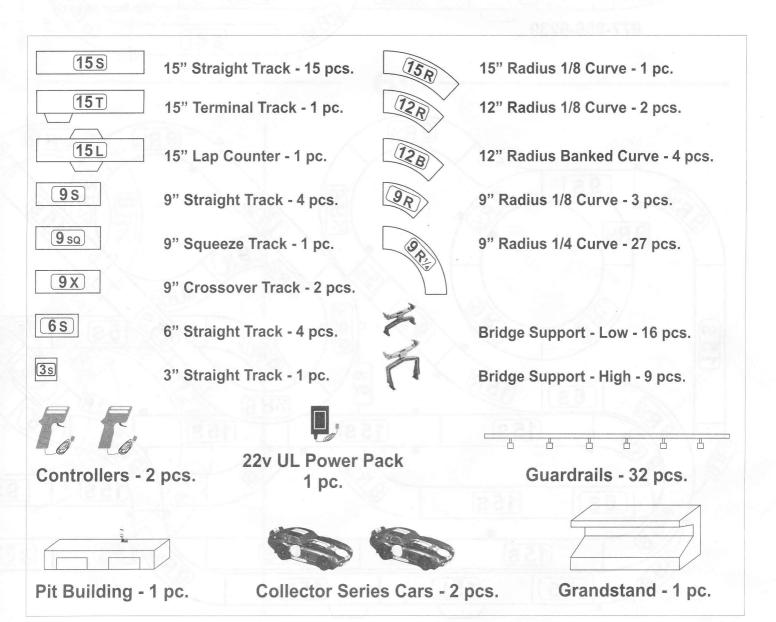

## Shelby Race Set INSTRUCTIONS

Part #71240

Welcome to the world of AFX! The set includes all of the pieces listed below. Track cleaning pads, spare pick-up shoes and pick-up shoe springs are also included. Just use the diagrams on the back as your guide for laying out only a few of the tracks possible with this set.